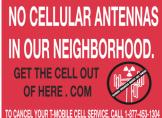

## "Get the Cell out of Here!"

In November 2008, Public Works staff from the City of Glendale, working with T-Mobile, attempted to quickly install a cell tower directly in front of a historic home on Cumberland Road. Neighborhood outrage led the city council to put the project on hold, but T-Mobile is committed to pursuing its claimed rights under the Federal Telecom Act of 1996. Watch and find out if *your* home may be the next target! <u>www.getthecelloutofhere.com</u>