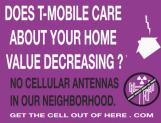

## "Get the Cell out of Here!"

In November 2008, Public Works staff from the City of Glendale, working with T-Mobile, attempted to quickly install a cell tower directly in front of a historic home on Cumberland Road. Neighborhood outrage led the city council to put the project on hold, but T-Mobile is committed to pursuing its claimed rights under the Federal Telecom Act of 1996. Watch and find out if *your* home may be the next target! <u>www.getthecelloutofhere.com</u>